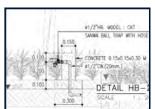

| SYMBOLS & ABBREVATIONS |                                                    |
|------------------------|----------------------------------------------------|
| SYMBOLS                | DESCRIPTIONS                                       |
|                        | USE PP-R PIPE SDR6 (PN20) W/MSHLATION 1/2 The.     |
| CW                     | USE PP-R PPE SDR11                                 |
| <b>♦</b> ♦             | GATE VALVE                                         |
| -454-                  | FLEXIBLE CONNECTOR                                 |
| 0+                     | HOSE BIBE<br>MODEL : OKT SANNA BALL TRAP WITH HOSE |
|                        | PIPING INSTALLATION UNDER GROUND FLOOR             |