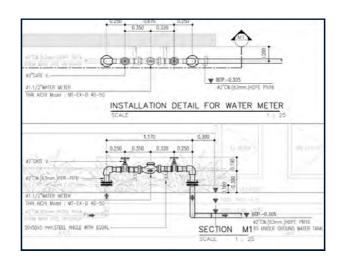

| SYMBOLS & ABBREVATIONS |                                                    |
|------------------------|----------------------------------------------------|
| SYMBOLS                | DESCRIPTIONS                                       |
|                        | USE PP-R PIPE SDR6 (PN20) W/MSHLATION 1/2 The.     |
| CW                     | USE PP-R PPE SDR11                                 |
| <b>♦</b> ♦             | GATE VALVE                                         |
| -454-                  | FLEXIBLE CONNECTOR                                 |
| 0+                     | HOSE BIBE<br>MODEL : OKT SANNA BALL TRAP WITH HOSE |
|                        | PIPING INSTALLATION UNDER GROUND FLOOR             |