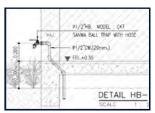

| SYMBOLS & ABBREVATIONS |                                                    |
|------------------------|----------------------------------------------------|
| SYMBOLS                | DESCRIPTIONS                                       |
|                        | USE PP-R PIPE SDR6 (PN20) W/MSHLATION 1/2 The.     |
| CW                     | USE PP-R PPE SDR11                                 |
| <b>♦</b> ♦             | GATE VALVE                                         |
| -454-                  | FLEXIBLE CONNECTOR                                 |
| 0+                     | HOSE BIBE<br>MODEL : OKT SANNA BALL TRAP WITH HOSE |
|                        | PIPING INSTALLATION UNDER GROUND FLOOR             |