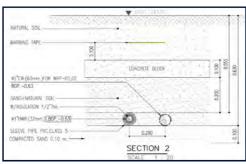

| SYMBOLS & ABBREVATIONS |                                                    |
|------------------------|----------------------------------------------------|
| SYMBOLS                | DESCRIPTIONS                                       |
|                        | USE PP-R PIPE SDR6 (PN20) W/MSHLATION 1/2 The.     |
| CW                     | USE PP-R PPE SDR11                                 |
| <b>♦</b> ♦             | GATE VALVE                                         |
| -454-                  | FLEXIBLE CONNECTOR                                 |
| 0+                     | HOSE BIBE<br>MODEL : OKT SANNA BALL TRAP WITH HOSE |
|                        | PIPING INSTALLATION UNDER GROUND FLOOR             |