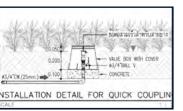

| SYMBOLS & ABBREVATIONS |                                                    |
|------------------------|----------------------------------------------------|
| SYMBOLS                | DESCRIPTIONS                                       |
|                        | USE PP-R PIPE SDR6 (PN20) W/MSHLATION 1/2 The.     |
| CW                     | USE PP-R PPE SDR11                                 |
| <b>♦</b> ♦             | GATE VALVE                                         |
| -454-                  | FLEXIBLE CONNECTOR                                 |
| 0+                     | HOSE BIBE<br>MODEL : OKT SANNA BALL TRAP WITH HOSE |
|                        | PIPING INSTALLATION UNDER GROUND FLOOR             |