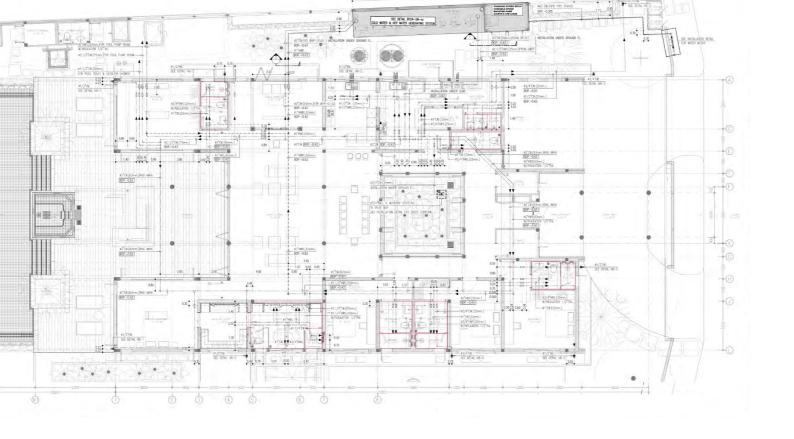

| SYMBOLS & ABBREVATIONS |                                                    |
|------------------------|----------------------------------------------------|
| SYMBOLS                | DESCRIPTIONS                                       |
|                        | USE PP-R PIPE SDR6 (PN20) W/MSHLATION 1/2 The.     |
| CW                     | USE PP-R PPE SDR11                                 |
| <b>♦</b> ♦             | GATE VALVE                                         |
| -454-                  | FLEXIBLE CONNECTOR                                 |
| 0+                     | HOSE BIBE<br>MODEL : OKT SANNA BALL TRAP WITH HOSE |
|                        | PIPING INSTALLATION UNDER GROUND FLOOR             |