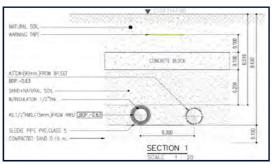

| SYMBOLS & ABBREVATIONS |                                                    |
|------------------------|----------------------------------------------------|
| SYMBOLS                | DESCRIPTIONS                                       |
|                        | USE PP-R PIPE SDR6 (PN20) W/MSHLATION 1/2 The.     |
| CW                     | USE PP-R PPE SDR11                                 |
| <b>♦</b> ♦             | GATE VALVE                                         |
| -454-                  | FLEXIBLE CONNECTOR                                 |
| 0+                     | HOSE BIBE<br>MODEL : OKT SANNA BALL TRAP WITH HOSE |
|                        | PIPING INSTALLATION UNDER GROUND FLOOR             |